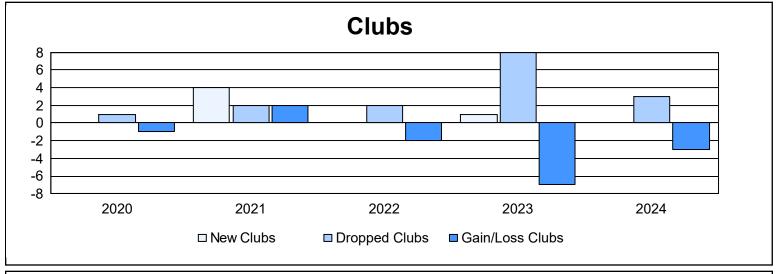

District 14 A As of June 2024 Cumulative

| Year      | New<br>Clubs | Dropped<br>Clubs | Gain/<br>Loss<br>Clubs | New<br>Members | Charter<br>Members | Reinstate<br>Members | Transfer<br>Members | Total<br>Member<br>Added | Total<br>Members<br>Dropped | Gain/<br>Loss<br>Members |
|-----------|--------------|------------------|------------------------|----------------|--------------------|----------------------|---------------------|--------------------------|-----------------------------|--------------------------|
| 2019-2020 | 0            | 1                | -1                     | 123            | 3                  | 0                    | 4                   | 130                      | 178                         | -48                      |
| 2020-2021 | 4            | 2                | 2                      | 43             | 141                | 9                    | 8                   | 201                      | 220                         | -19                      |
| 2021-2022 | 0            | 2                | -2                     | 123            | 4                  | 4                    | 8                   | 139                      | 197                         | -58                      |
| 2022-2023 | 1            | 8                | -7                     | 92             | 37                 | 6                    | 11                  | 146                      | 275                         | -129                     |
| 2023-2024 | 0            | 3                | -3                     | 125            | 1                  | 5                    | 4                   | 135                      | 139                         | -4                       |
| Average   | 1            | 3                | -2                     | 101            | 37                 | 5                    | 7                   | 150                      | 202                         | -52                      |